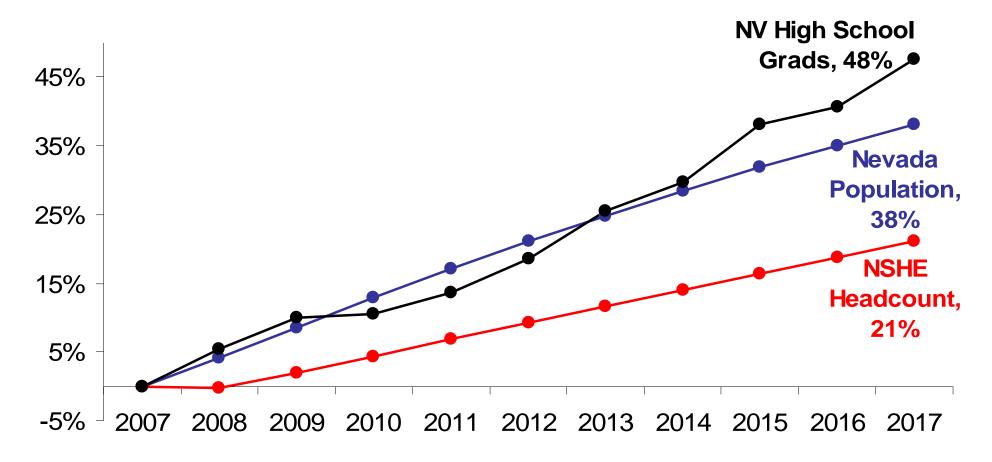

# **Projected Enrollment**

Systemwide headcount enrollment is projected to increase by 21% in the next ten years (annual average increase = 1.9%).

# Looking Back Ten Years (1997 – 2007):

- NSHE headcount grew by 35%, equating to an increase of 27,506 students.
- NSHE student FTE increased by 46% for a total of 19,310 FTE.
- FTE growth outpacing headcount was a common trend across the System.
- Growth of NSHE headcount enrollment was outpaced by both Nevada's population (53%), as well as the increase in high school graduates (65%).

# Looking Forward Ten Years (2007 – 2017):

- NSHE Headcount projected to grow by 22,615 students (21%).
- NSHE Student FTE projected to increase by 24%.
- Nevada high school graduates are expected to increase by nearly 50%, outpacing the projected growth in headcount for the NSHE.
- Nevada population is expected to increase by 38%, outpacing the projected growth in headcount for the NSHE.