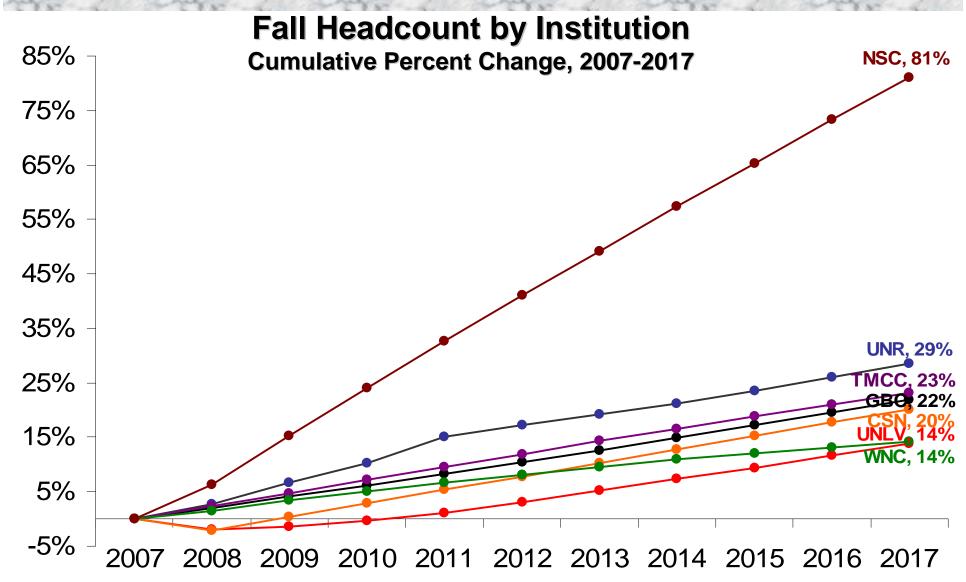

# Fall Headcount by Institution

# Fall Headcount by Institution Type Cumulative Percent Change, 2007-2017

 % Chg. 1997 to 2006 vs. 2007 to 2017

 1997 to 2006
 2007 to 2017

 %Chg - AAFTE
 31%
 33%

 % Chg - boadcount
 25%
 20%

 %Cng - AAFTE
 31%
 33%

 % Chg - headcount
 35%
 29%

 % Chg - HS grads
 54%
 48%

 % Chg - population
 47%
 38%

| % Chg. 1997 to 2006 vs. 2007 to 2017 |              |              |  |
|--------------------------------------|--------------|--------------|--|
|                                      | 1997 to 2006 | 2007 to 2017 |  |
| %Chg - AAFTE                         |              | 106%         |  |
| % Chg - headcount                    |              | 81%          |  |
| % Chg - HS grads                     | 54%          | 48%          |  |
| % Chg - population                   | 47%          | 38%          |  |

| % Chg. 1997 to 2006 vs. 2007 to 2017 |     |     |  |
|--------------------------------------|-----|-----|--|
| 1997 to 2006   2007 to               |     |     |  |
| %Chg - AAFTE                         | 61% | 21% |  |
| % Chg - headcount                    | 38% | 20% |  |
| % Chg - HS grads                     | 54% | 48% |  |
| % Chg - population                   | 47% | 38% |  |

| % Chg. 1997 to 2006 vs. 2007 to 2017 |              |              |  |  |
|--------------------------------------|--------------|--------------|--|--|
|                                      | 1997 to 2006 | 2007 to 2017 |  |  |
| %Chg - AAFTE                         | 39%          | 22%          |  |  |
| % Chg - headcount                    | 1%           | 22%          |  |  |
| % Chg - HS grads                     | 54%          | 48%          |  |  |
| % Chg - population                   | 47%          | 38%          |  |  |

| % Chg. 1997 to 2006 vs. 2007 to 2017 |              |              |  |
|--------------------------------------|--------------|--------------|--|
|                                      | 1997 to 2006 | 2007 to 2017 |  |
| %Chg - AAFTE                         | 44%          | 22%          |  |
| % Chg - headcount                    | 21%          | 23%          |  |
| % Chg - HS grads                     | 54%          | 48%          |  |
| % Chg - population                   | 47%          | 38%          |  |