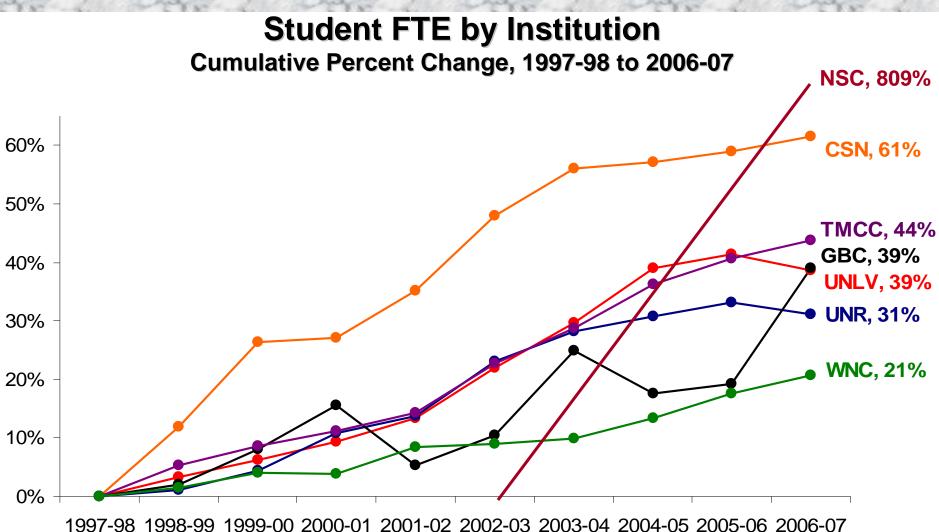

# Looking Back Ten Years (1997 – 2007):

- NSHE headcount grew by 35%, equating to an increase of 27,506 students.
- NSHE student FTE increased by 46% for a total of 19,310 FTE.
- FTE growth outpacing headcount was a common trend across the System.
- Growth of NSHE headcount enrollment was outpaced by both Nevada's population (53%), as well as the increase in high school graduates (65%).