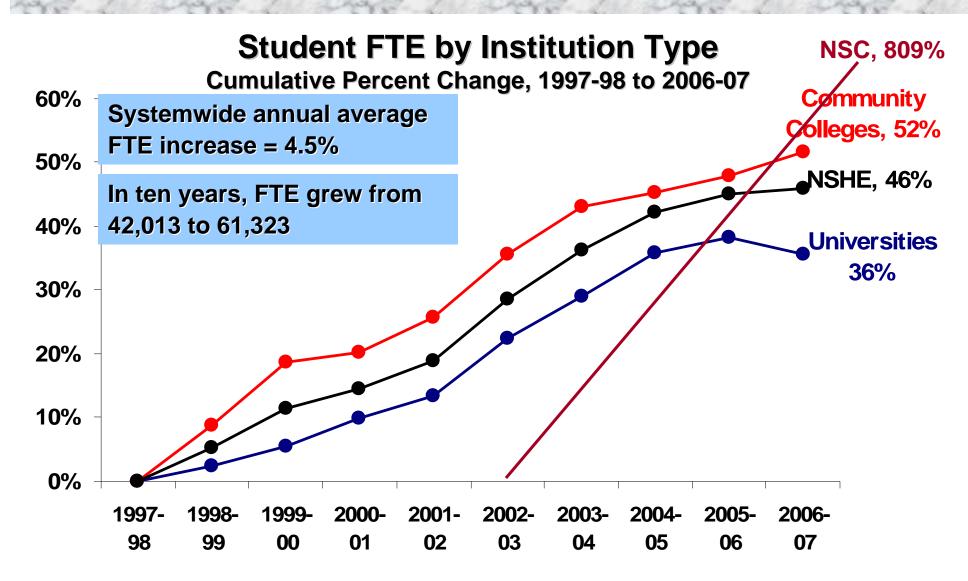

# Full-time Equivalent (FTE):

Measure of student workload

One undergrad FTE is equal to student enrollment in 15 academic credit hours per semester

Universities makeup 51% of system FTE in 2006-07

Universities comprised 56% of systemwide FTE in 1997-98

# Looking Back Ten Years (1997 – 2007):

- NSHE headcount grew by 35%, equating to an increase of 27,506 students.
- NSHE student FTE increased by 46% for a total of 19,310 FTE.
- FTE growth outpacing headcount was a common trend across the System.
- Growth of NSHE headcount enrollment was outpaced by both Nevada's population (53%), as well as the increase in high school graduates (65%).