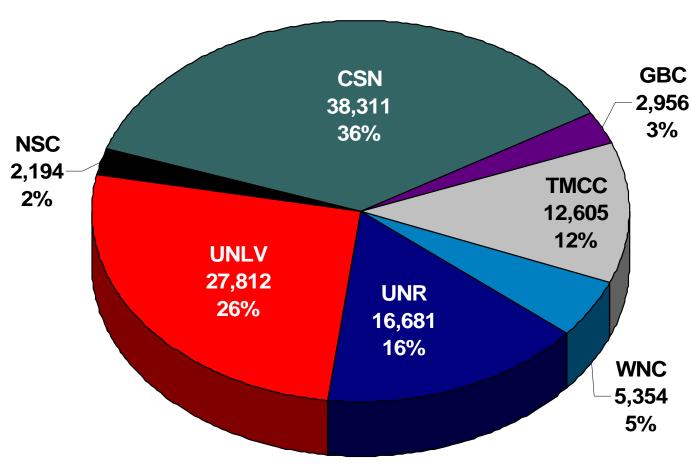

#### **Student Headcount Distribution**

Fall 2007 (Preliminary)

Headcount enrollment increased by 1% from Fall 2006 to Fall 2007 and 35% since Fall 1997 (annual avg increase = 3.3%).

#### **NSHE Headcount Enrollment**

(Fall 1997 through Fall 2007)