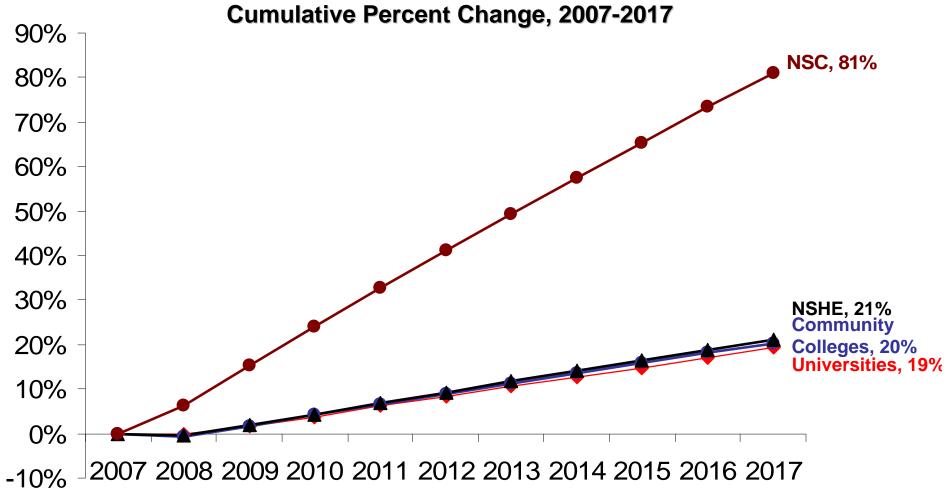

# Fall Headcount by Institution Type Cumulative Percent Change, 2007-2017

# Looking Forward Ten Years (2007 – 2017):

- NSHE Headcount projected to grow by 22,615 students (21%).
- NSHE Student FTE projected to increase by 24%.
- Nevada high school graduates are expected to increase by nearly 50%, outpacing the projected growth in headcount for the NSHE.
- Nevada population is expected to increase by 38%, outpacing the projected growth in headcount for the NSHE.

| % Chg. 1997 to 2006 vs. 2007 to 2017 |              |              |  |
|--------------------------------------|--------------|--------------|--|
|                                      | 1997 to 2006 | 2007 to 2017 |  |
| %Chg - AAFTE                         |              | 106%         |  |
| % Chg - headcount                    |              | 81%          |  |
| % Chg - HS grads                     | 54%          | 48%          |  |
| % Chg - population                   | 47%          | 38%          |  |

| % Chg. 1997 to 2006 vs. 2007 to 2017 |     |     |  |
|--------------------------------------|-----|-----|--|
| 1997 to 2006   2007 to               |     |     |  |
| %Chg - AAFTE                         | 61% | 21% |  |
| % Chg - headcount                    | 38% | 20% |  |
| % Chg - HS grads                     | 54% | 48% |  |
| % Chg - population                   | 47% | 38% |  |

| % Chg. 1997 to 2006 vs. 2007 to 2017 |              |              |  |  |
|--------------------------------------|--------------|--------------|--|--|
|                                      | 1997 to 2006 | 2007 to 2017 |  |  |
| %Chg - AAFTE                         | 39%          | 22%          |  |  |
| % Chg - headcount                    | 1%           | 22%          |  |  |
| % Chg - HS grads                     | 54%          | 48%          |  |  |
| % Chg - population                   | 47%          | 38%          |  |  |

| % Chg. 1997 to 2006 vs. 2007 to 2017 |              |              |  |
|--------------------------------------|--------------|--------------|--|
|                                      | 1997 to 2006 | 2007 to 2017 |  |
| %Chg - AAFTE                         | 44%          | 22%          |  |
| % Chg - headcount                    | 21%          | 23%          |  |
| % Chg - HS grads                     | 54%          | 48%          |  |
| % Chg - population                   | 47%          | 38%          |  |