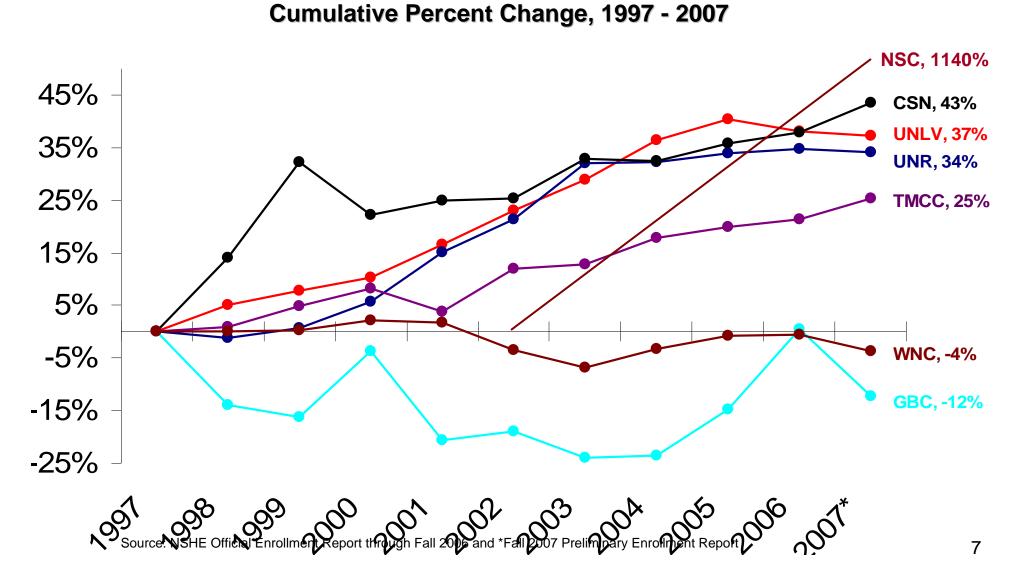

c & Student Affairs

## **Report Objective**

Provide information to support decision making in the preparation of the 2009-2011 biennial budget

- NSHE Enrollment History
- Enrollment Plans (2007-08 thru 2016-17)
- Population Trends & Demographics







## **Headcount Enrollment**

# Headcount Enrollment:

students enrolled in at least one credit course

Comm. Colleges comprised 56% of all headcount enrollment in Fall 2007

In Fall 1995, Comm. Colleges comprised 55% of all headcount enrollment

#### **Student Headcount Distribution**

Fall 2007 (Preliminary)





Headcount enrollment increased by 1% from Fall 2006 to Fall 2007 and 35% since Fall 1997 (annual avg increase = 3.3%).

#### **NSHE Headcount Enrollment**

(Fall 1997 through Fall 2007)









# Fall Headcount by Institution





# **Full-time Equivalent Enrollment**

\*Note: Individual campus FTE does not equal NSHE FTE due to rounding.

# Full-time Equivalent (FTE):

Measure of student workload

One undergrad FTE is equal to student enrollment in 15 academic credit hours per semester

Universities makeup 51% of system FTE in 2006-07

Universities comprised 56% of systemwide FTE in 1997-98







Source: NSHE Official Enrollment Report







# Population & Enrollment History

#### 1997 through 2007

Nevada has been the fastest growing state 20 out of 21 years.



1997 1998 1999 2000 2001 2002 2003 2004 2005 2006 2007

Source: NSHE enrollment growth based on Official NSHE Enrollment Report, NV Population growth from State of Nevada Demographer, NV Public High School Graduate growth from WICHE (2007 grads proje