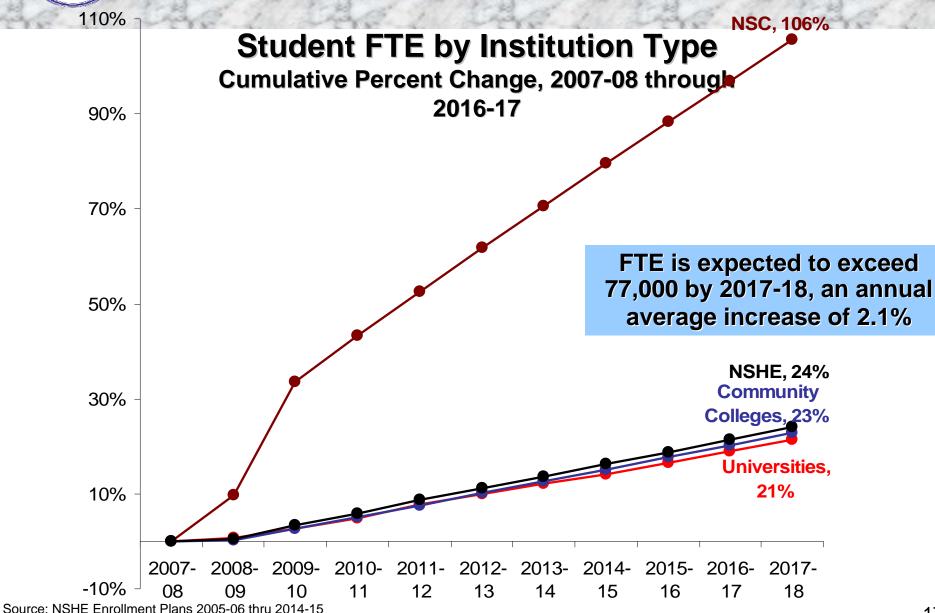

### Student FTE by Institution

**Cumulative Percent Change, 2007-08 through 2017-18** 

| % Chg. 1997 to 2006 vs. 2007 to 2017 |              |              |  |
|--------------------------------------|--------------|--------------|--|
|                                      | 1997 to 2006 | 2007 to 2017 |  |
| %Chg - AAFTE                         |              | 106%         |  |
| % Chg - headcount                    |              | 81%          |  |
| % Chg - HS grads                     | 54%          | 48%          |  |
| % Chg - population                   | 47%          | 38%          |  |