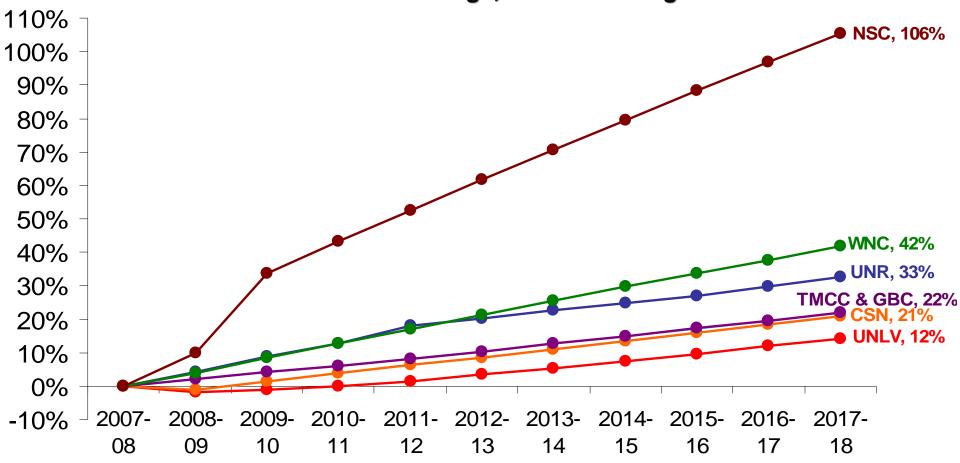

# Fall Headcount by Institution Type Cumulative Percent Change, 2007-2017

# Actual vs. Projected Growth

|      | 1997-2007 Actual* |        | 2007-2017 Project |        |
|------|-------------------|--------|-------------------|--------|
|      | Headcount         | FTE    | Headcount         | FTE    |
|      | Growth            | Growth | Growth            | Growth |
| NSHE | 27,506            | 19,000 | 22,615            | 14,902 |
|      |                   |        |                   |        |
| UNLV | 37%               | 39%    | 14%               | 14%    |
| UNR  | 34%               | 31%    | 29%               | 33%    |
| CSN  | 43%               | 61%    | 20%               | 21%    |
| GBC  | -12%              | 39%    | 22%               | 22%    |
| TMCC | 25%               | 44%    | 23%               | 22%    |
| WNC  | -4%               | 21%    | 14%               | 42%    |
| NSC  | n/a               | n/a    | 81%               | 106%   |
|      |                   |        |                   |        |

# Looking Forward Ten Years (2007 – 2017):

- NSHE Headcount projected to grow by 22,615 students (21%).
- NSHE Student FTE projected to increase by 24%.
- Nevada high school graduates are expected to increase by nearly 50%, outpacing the projected growth in headcount for the NSHE.
- Nevada population is expected to increase by 38%, outpacing the projected growth in headcount for the NSHE.