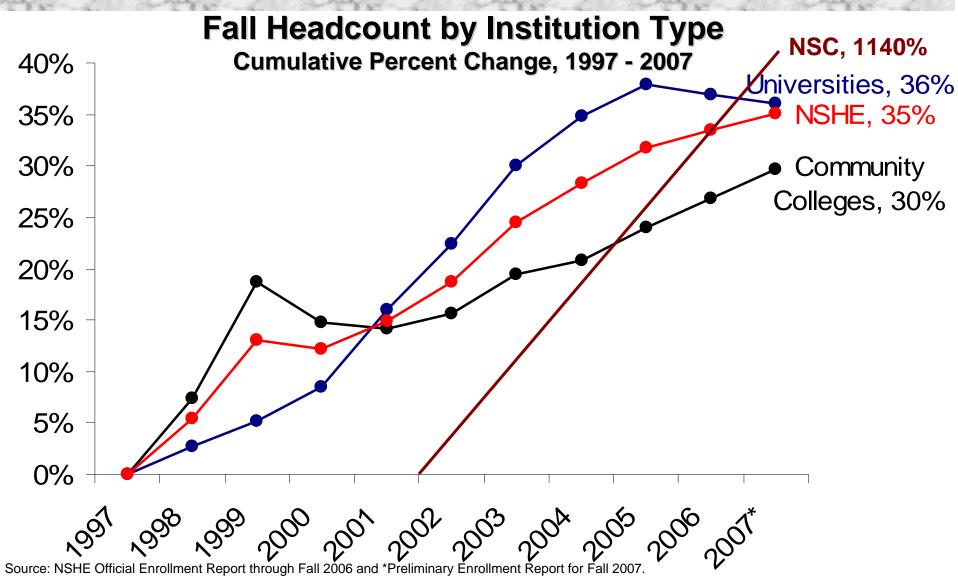

repared by the NSHE Office of Academic & Student Affairs

## **Report Objective**

Provide information to support decision making in the preparation of the 2009-2011 biennial budget

- NSHE Enrollment History
- Enrollment Plans (2007-08 thru 2016-17)
- Population Trends & Demographics







## **Headcount Enrollment**

# Headcount Enrollment:

students enrolled in at least one credit course

Comm. Colleges comprised 56% of all headcount enrollment in Fall 2007

In Fall 1995, Comm. Colleges comprised 55% of all headcount enrollment

#### **Student Headcount Distribution**

Fall 2007 (Preliminary)





Headcount enrollment increased by 1% from Fall 2006 to Fall 2007 and 35% since Fall 1997 (annual avg increase = 3.3%).

#### **NSHE Headcount Enrollment**

(Fall 1997 through Fall 2007)









# Fall Headcount by Institution





# **Full-time Equivalent Enrollment**

\*Note: Individual campus FTE does not equal NSHE FTE due to rounding.

# Full-time Equivalent (FTE):

Measure of student workload

One undergrad FTE is equal to student enrollment in 15 academic credit hours per semester

Universities makeup 51% of system FTE in 2006-07

Universities comprised 56% of systemwide FTE in 1997-98







Source: NSHE Official Enrollment Report







# Population & Enrollment History

#### 1997 through 2007

Nevada has been the fastest growing state 20 out of 21 years.



1997 1998 1999 2000 2001 2002 2003 2004 2005 2006 2007

Source: NSHE enrollment growth based on Official NSHE Enrollment Report, NV Population growth from State of Nevada Demographer, NV Public High School Graduat