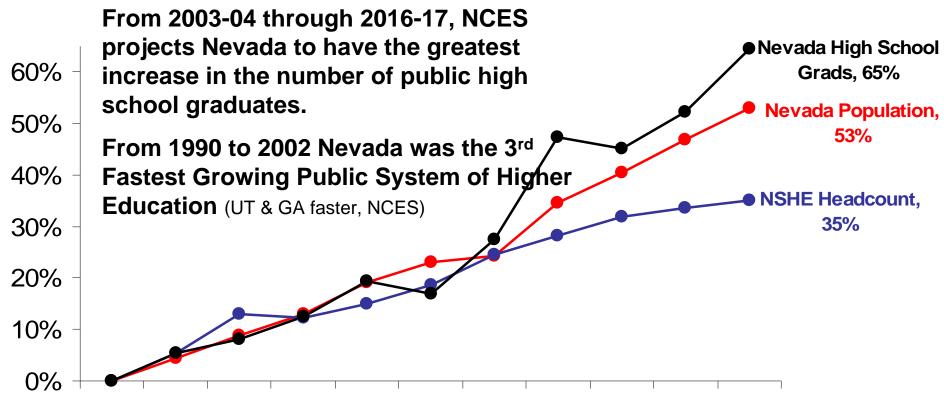

#### 1997 through 2007

Nevada has been the fastest growing state 20 out of 21 years.

1997 1998 1999 2000 2001 2002 2003 2004 2005 2006 2007

Source: NSHE enrollment growth based on Official NSHE Enrollment Report, NV Population growth from State of Nevada Demographer, NV Public High School Graduate growth from WICHE (2007 grads projected), NCES Projection from Projections of Education Statistics to 2016.

# Looking Back Ten Years (1997 – 2007):

- NSHE headcount grew by 35%, equating to an increase of 27,506 students.
- NSHE student FTE increased by 46% for a total of 19,310 FTE.
- FTE growth outpacing headcount was a common trend across the System.
- Growth of NSHE headcount enrollment was outpaced by both Nevada's population (53%), as well as the increase in high school graduates (65%).