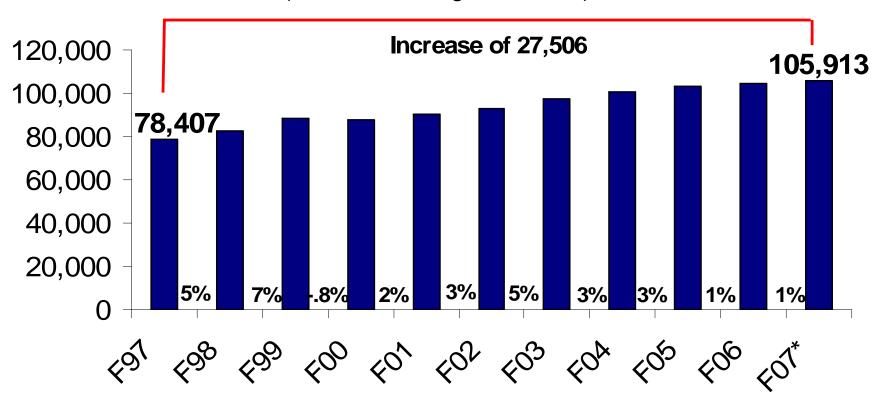

#### **Student Headcount Distribution**

Fall 2007 (Preliminary)

Headcount enrollment increased by 1% from Fall 2006 to Fall 2007 and 35% since Fall 1997 (annual avg increase = 3.3%).

#### **NSHE Headcount Enrollment**

(Fall 1997 through Fall 2007)