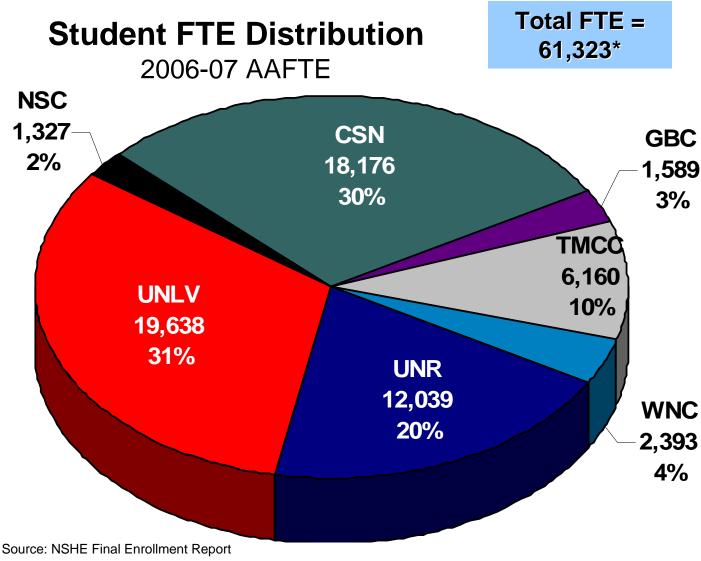

#### **Student Headcount Distribution**

Fall 2007 (Preliminary)

Headcount enrollment increased by 1% from Fall 2006 to Fall 2007 and 35% since Fall 1997 (annual avg increase = 3.3%).

# Full-time Equivalent (FTE):

Measure of student workload

One undergrad FTE is equal to student enrollment in 15 academic credit hours per semester

Universities makeup 51% of system FTE in 2006-07

Universities comprised 56% of systemwide FTE in 1997-98