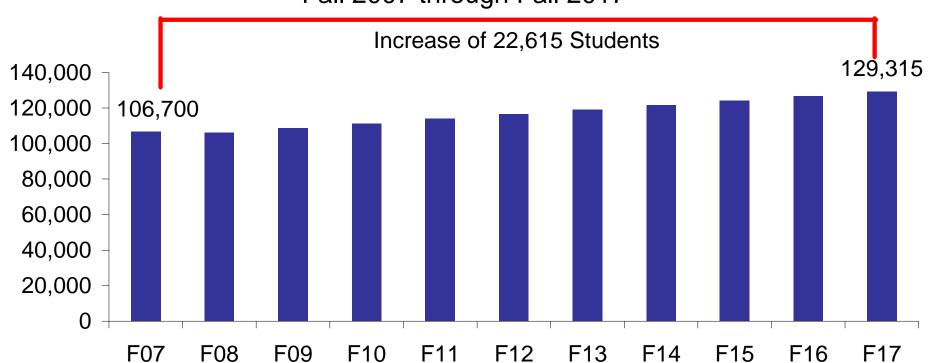

# **Projected Enrollment**

Systemwide headcount enrollment is projected to increase by 21% in the next ten years (annual average increase = 1.9%).

#### **Projected NSHE Headcount Enrollment**

Fall 2007 through Fall 2017

# Looking Forward Ten Years (2007 – 2017):

- NSHE Headcount projected to grow by 22,615 students (21%).
- NSHE Student FTE projected to increase by 24%.
- Nevada high school graduates are expected to increase by nearly 50%, outpacing the projected growth in headcount for the NSHE.
- Nevada population is expected to increase by 38%, outpacing the projected growth in headcount for the NSHE.

## **FALL HEADCOUNT:** Fall 2007 through Fall 2017 **ANNUAL AVERAGE FTE:** 2006-07 through 2017-18

|          | Campus Enrollment Plans |         |                               |        |
|----------|-------------------------|---------|-------------------------------|--------|
|          | Fall Term<br>Headcount  |         | Annual Average FTE<br>(AAFTE) |        |
|          | 1990                    | 61,480  | 1990-91                       | 30,620 |
|          | 1991                    | 63,054  | 1991-92                       | 33,544 |
|          | 1992                    | 65,816  | 1992-93                       | 35,131 |
|          | 1993                    | 65,124  | 1993-94                       | 34,672 |
|          | 1994                    | 65,598  | 1994-95                       | 34,903 |
|          | 1995                    | 68,230  | 1995-96                       | 36,584 |
|          | 1996                    | 74,655  | 1996-97                       | 39,601 |
| ⊳        | 1997                    | 78,407  | 1997-98                       | 42,013 |
| Actual   | 1998                    | 82,666  | 1998-99                       | 44,199 |
| <u>a</u> | 1999                    | 88,617  | 1999-00                       | 46,809 |
|          | 2000                    | 87,941  | 2000-01                       | 48,107 |
|          | 2001                    | 90,080  | 2001-02                       | 49,953 |
|          | 2002                    | 93,068  | 2002-03                       | 54,037 |
|          | 2003                    | 97,646  | 2003-04                       | 57,219 |
|          | 2004                    | 100,581 | 2004-05                       | 59,746 |
|          | 2005                    | 103,352 | 2005-06                       | 60,948 |
|          | 2006                    | 104,692 | 2006-07                       | 61,323 |
|          | 2007                    | 106,700 | 2007-08                       | 62,142 |
|          | 2008                    | 106,360 | 2008-09                       | 62,503 |
|          | 2009                    | 108,810 | 2009-10                       | 64,225 |
|          | 2010                    | 111,309 | 2010-11                       | 65,781 |
| ₽        | 2011                    | 114,120 | 2011-12                       | 67,570 |
| Planned  | 2012                    | 116,645 | 2012-13                       | 69,118 |
| ed       | 2013                    | 119,151 | 2013-14                       | 70,659 |
|          | 2014                    | 121,634 | 2014-15                       | 72,191 |
|          | 2015                    | 124,147 | 2015-16                       | 73,760 |
|          | 2016                    | 126,729 | 2016-17                       | 75,395 |
|          | 2017                    | 129,315 | 2017-18                       | 77,044 |